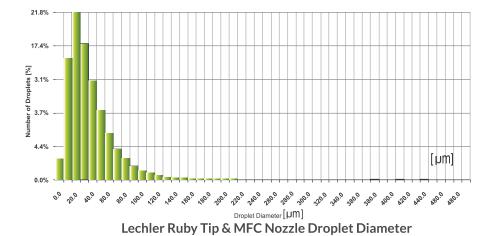

Droplet Size: 10-150 microns Mean Droplet Size: 70 microns

| Specification                               | Base                                       |
|---------------------------------------------|--------------------------------------------|
| Throw Windless Direction (m)                | 15-25                                      |
| Fan Motor (kW)                              | 3.7                                        |
| Pump (kW)                                   | 5.5                                        |
| Pump Type                                   | Horizontal                                 |
| Total Power Consumption (kW)                | 11                                         |
| Flow Rate (lpm)                             | 36                                         |
| Working Pressure (Bar)                      | 70                                         |
| Spray Nozzle Configuration                  | Cluster Head                               |
| Nozzle                                      | Lechler Precision Spray nozzle (long life) |
| Elevation – 0 to 60 deg                     | Manual                                     |
| Turning System – 0 – 45 deg                 | Electric Oscillation                       |
| Control Panel with Logic                    | Buttons                                    |
| Remote Control (up to 100 m free range)     | N/A                                        |
| Supply Voltage (VAC/Hz)                     | 415/50                                     |
| Inlet Pressure (Bar) (Min/Max)              | 02/10                                      |
| Water Connection(BSP) – Swivel Fit          | 1"                                         |
| Water Filter                                | 10 microns, 10" long cartridge             |
| Drain Valve                                 | Yes                                        |
| Pressure Gauge                              | Yes                                        |
| Pressure Switch                             | Yes                                        |
| Electric Ball Valve (incoming line closing) | Yes                                        |
| Wheels                                      | N/A                                        |
| Incoming Hose Pipe (1" Swivel fit)          | 5m                                         |
| Electrical Main Supply Wire                 | 5m                                         |
| Dry weight (Kgs)                            | 225                                        |
| Dimension L(m) x b(m) x w(m)                | 0.9 x 0.9 x 2.1                            |
| Operating Temperature (deg)                 | 5 to 60                                    |
| Optional                                    | Dust Sensor                                |
|                                             | Dosing System                              |
|                                             | Platform Elevation                         |