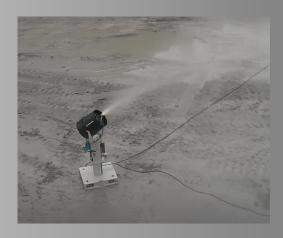

## **APPLICATIONS**

- ▶ Dust Suppression
- ► Humidification
- Sprinkling
- Cooling
- Mass Sanitization
- ► Tippling Haul Road
- Dump Yard Bunkers
- ▶ Demolition and Construction Work
- ► Material Handling
- Bulk Processing

Droplet Size: 10-150 microns Mean Droplet Size: 70 microns

| Specification                               | Base                                       |
|---------------------------------------------|--------------------------------------------|
| Throw Windless Direction (m)                | 15-25                                      |
| Fan Motor (kW)                              | 3.7                                        |
| Pump (kW)                                   | 5.5                                        |
| Pump Type                                   | Horizontal                                 |
| Total Power Consumption (kW)                | 11                                         |
| Flow Rate (lpm)                             | 36                                         |
| Working Pressure (Bar)                      | 70                                         |
| Spray Nozzle Configuration                  | Cluster Head                               |
| Nozzle                                      | Lechler Precision Spray nozzle (long life) |
| Elevation – 0 to 60 deg                     | Manual                                     |
| Turning System – 0 – 45 deg                 | Electric Oscillation                       |
| Control Panel with Logic                    | Buttons                                    |
| Remote Control (up to 100 m free range)     | N/A                                        |
| Supply Voltage (VAC/Hz)                     | 415/50                                     |
| Inlet Pressure (Bar) (Min/Max)              | 02/10                                      |
| Water Connection(BSP) – Swivel Fit          | 1"                                         |
| Water Filter                                | 10 microns, 10" long cartridge             |
| Drain Valve                                 | Yes                                        |
| Pressure Gauge                              | Yes                                        |
| Pressure Switch                             | Yes                                        |
| Electric Ball Valve (incoming line closing) | Yes                                        |
| Wheels                                      | N/A                                        |
| Incoming Hose Pipe (1" Swivel fit)          | 5m                                         |
| Electrical Main Supply Wire                 | 5m                                         |
| Dry weight (Kgs)                            | 225                                        |
| Dimension L(m) x b(m) x w(m)                | 0.9 x 0.9 x 2.1                            |
| Operating Temperature (deg)                 | 5 to 60                                    |
| Optional                                    | Dust Sensor                                |
|                                             | Dosing System                              |
|                                             | Platform Elevation                         |