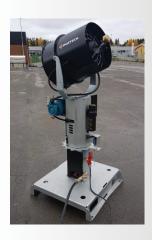

MF 20

**DUZTEC ENGINEERING PVT. LTD.** aims at providing the highly efficient dust suppression solutions with technology expertise from Sweden and Germany. Our vision is to use the modern technologies to minimize the amount of dust emissions and make the environment better.

## **FEATURES**

- ► Hot-dip Galvanized Chassis
- Aerodynamically designed Barrel
- Low Noise Fans
- ► Stainless Steel Nozzles
- ► Adjustable Water Flow
- ► Guaranteed Throw Distance (windless condition)
- Automated Programming: Horizontal Swing & Vertical Tilt
- Energy Efficient
- Compact & Portable