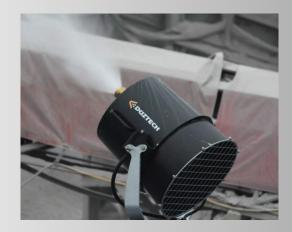

## **FEATURES**

- ► Hot-dip Galvanized Chassis
- Aerodynamically designed Barrel
- Low Noise Fans
- ► Stainless Steel Nozzles
- ► Adjustable Water Flow
- ► Guaranteed Throw Distance (windless condition)
- Automated Programming: Horizontal Swing & Vertical Tilt
- Energy Efficient
- Compact & Portable

## **APPLICATIONS**

- ▶ Dust Suppression
- ► Humidification
- Sprinkling
- Cooling
- Mass Sanitization
- ► Tippling Haul Road
- Dump Yard Bunkers
- ▶ Demolition and Construction Work
- ► Material Handling
- Bulk Processing